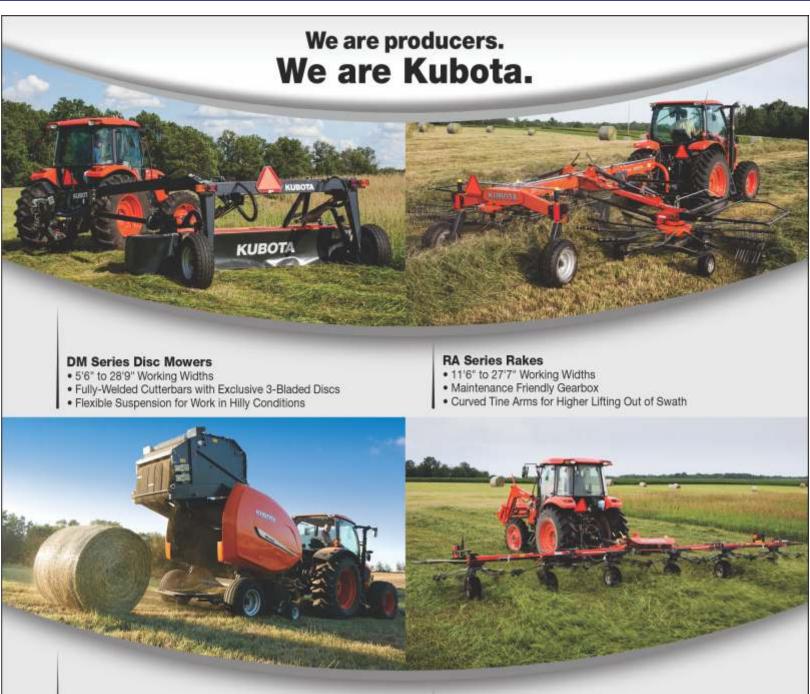

ou will be quite excitable today. Uncertain changes regarding your personal life are evident. Frustrations and limitations could cause anxiety today.

CANCER (June 22-July 22) Hard work will payoff if you refrain from expressing your opinion to superiors. Opportunities to travel will develop through peers. Discuss your objectives with partners or peers.

LEO (July 23-Aug 22) Take the time to do something nice for your friends and relatives. Your mind is on moneymaking ventures. Opposition is present and you should be prepared to counteract it as best you can.

VIRGO (Aug. 23 -Sept. 23) Children may be on your mind. Socialize with friends, but don't overspend on lavish entertainment. Change will be required to make your life more harmonious.

LIBRA (Sept. 24 -Oct. 23) Try not to judge too



BV Series Round Balers

**TE Series Tedders** 

quickly. You have two choices; Get out on your own, or bend to your mate's whims. If you're already in a relationship, use this added energy passionately.

SCORPIO (Oct. 24 - Nov. 22) Emotional disputes will only end in sorrow. Problems with colleagues are likely. You will be able to catch up on overdue paper work.

SAGITTARIUS (Nov. 23 -Dec. 21) Use your creative talent in order to accomplish your goals. You will find your personal partner taxing today. Get help to finish a project if you need it.

CAPRICORN (Dec 22.- Jan. 20) Pamper yourself; the self esteem it brings you will be most gratifying. You can avoid hassles by sticking to your work and refusing to get involved in gossip or idle chatter. You should focus on moneymaking matters a