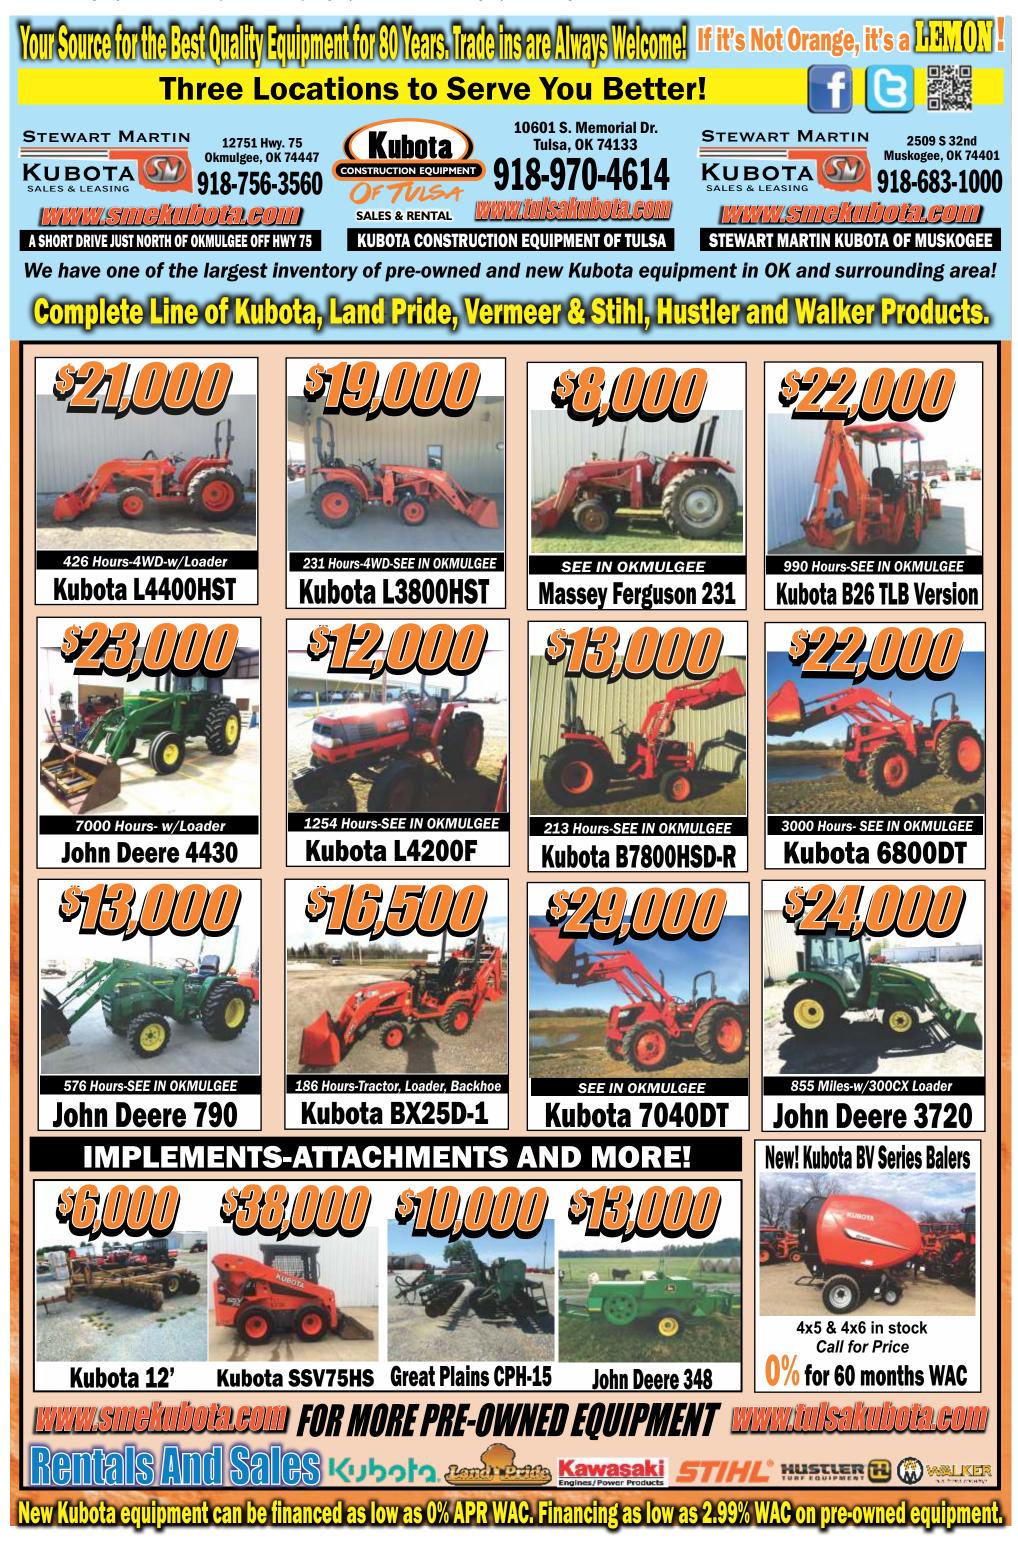

### with Fireplace open to Dining Room and Kitchen with Huge Center Island. Cabinets Galore! Tape & Bed, Crown Molding!

| #110 2005 Fleetwood 32x76                                                                                                                                                                                                                                                                                                                                                                                                                                                                                                                                                                                   |                                                                                                                                                                                                                                                                                                                                                                                                                                                                                                                                                                                                                                                                                                                                                                                                                                                                                                                                                                                                                                                                                                                                                                                                                                                                                                                                                                                                                                                                                                                                                                                                                                                                                                                                                                                                                                                                                                                                                                                                                                                                                                                                                                                                                                                                                                                                                                                                                                                                                                                                                                                                                                                                                                                                                                                                                                                                                                                                                                                                                                                                                                                                                                                                                                                             |
|-------------------------------------------------------------------------------------------------------------------------------------------------------------------------------------------------------------------------------------------------------------------------------------------------------------------------------------------------------------------------------------------------------------------------------------------------------------------------------------------------------------------------------------------------------------------------------------------------------------|-------------------------------------------------------------------------------------------------------------------------------------------------------------------------------------------------------------------------------------------------------------------------------------------------------------------------------------------------------------------------------------------------------------------------------------------------------------------------------------------------------------------------------------------------------------------------------------------------------------------------------------------------------------------------------------------------------------------------------------------------------------------------------------------------------------------------------------------------------------------------------------------------------------------------------------------------------------------------------------------------------------------------------------------------------------------------------------------------------------------------------------------------------------------------------------------------------------------------------------------------------------------------------------------------------------------------------------------------------------------------------------------------------------------------------------------------------------------------------------------------------------------------------------------------------------------------------------------------------------------------------------------------------------------------------------------------------------------------------------------------------------------------------------------------------------------------------------------------------------------------------------------------------------------------------------------------------------------------------------------------------------------------------------------------------------------------------------------------------------------------------------------------------------------------------------------------------------------------------------------------------------------------------------------------------------------------------------------------------------------------------------------------------------------------------------------------------------------------------------------------------------------------------------------------------------------------------------------------------------------------------------------------------------------------------------------------------------------------------------------------------------------------------------------------------------------------------------------------------------------------------------------------------------------------------------------------------------------------------------------------------------------------------------------------------------------------------------------------------------------------------------------------------------------------------------------------------------------------------------------------------------|
| #106 Lark 10x50<br>#020 Bonanza 14x74 As is                                                                                                                                                                                                                                                                                                                                                                                                                                                                                                                                                                 |                                                                                                                                                                                                                                                                                                                                                                                                                                                                                                                                                                                                                                                                                                                                                                                                                                                                                                                                                                                                                                                                                                                                                                                                                                                                                                                                                                                                                                                                                                                                                                                                                                                                                                                                                                                                                                                                                                                                                                                                                                                                                                                                                                                                                                                                                                                                                                                                                                                                                                                                                                                                                                                                                                                                                                                                                                                                                                                                                                                                                                                                                                                                                                                                                                                             |
| #096 2000 Clayton 28x50 3-2 Coming Soon!                                                                                                                                                                                                                                                                                                                                                                                                                                                                                                                                                                    | \$35,900                                                                                                                                                                                                                                                                                                                                                                                                                                                                                                                                                                                                                                                                                                                                                                                                                                                                                                                                                                                                                                                                                                                                                                                                                                                                                                                                                                                                                                                                                                                                                                                                                                                                                                                                                                                                                                                                                                                                                                                                                                                                                                                                                                                                                                                                                                                                                                                                                                                                                                                                                                                                                                                                                                                                                                                                                                                                                                                                                                                                                                                                                                                                                                                                                                                    |
| #776 2006 Skyline Hillcrest 14x66 2-2                                                                                                                                                                                                                                                                                                                                                                                                                                                                                                                                                                       | \$25,900                                                                                                                                                                                                                                                                                                                                                                                                                                                                                                                                                                                                                                                                                                                                                                                                                                                                                                                                                                                                                                                                                                                                                                                                                                                                                                                                                                                                                                                                                                                                                                                                                                                                                                                                                                                                                                                                                                                                                                                                                                                                                                                                                                                                                                                                                                                                                                                                                                                                                                                                                                                                                                                                                                                                                                                                                                                                                                                                                                                                                                                                                                                                                                                                                                                    |
| #964 Fleetwood 28x76 4-2                                                                                                                                                                                                                                                                                                                                                                                                                                                                                                                                                                                    | \$41,900                                                                                                                                                                                                                                                                                                                                                                                                                                                                                                                                                                                                                                                                                                                                                                                                                                                                                                                                                                                                                                                                                                                                                                                                                                                                                                                                                                                                                                                                                                                                                                                                                                                                                                                                                                                                                                                                                                                                                                                                                                                                                                                                                                                                                                                                                                                                                                                                                                                                                                                                                                                                                                                                                                                                                                                                                                                                                                                                                                                                                                                                                                                                                                                                                                                    |
| #053 Southern Energy 28x76 3-2                                                                                                                                                                                                                                                                                                                                                                                                                                                                                                                                                                              | \$34,900                                                                                                                                                                                                                                                                                                                                                                                                                                                                                                                                                                                                                                                                                                                                                                                                                                                                                                                                                                                                                                                                                                                                                                                                                                                                                                                                                                                                                                                                                                                                                                                                                                                                                                                                                                                                                                                                                                                                                                                                                                                                                                                                                                                                                                                                                                                                                                                                                                                                                                                                                                                                                                                                                                                                                                                                                                                                                                                                                                                                                                                                                                                                                                                                                                                    |
| #969 Solitaire 18x80 3-2                                                                                                                                                                                                                                                                                                                                                                                                                                                                                                                                                                                    | \$35,900                                                                                                                                                                                                                                                                                                                                                                                                                                                                                                                                                                                                                                                                                                                                                                                                                                                                                                                                                                                                                                                                                                                                                                                                                                                                                                                                                                                                                                                                                                                                                                                                                                                                                                                                                                                                                                                                                                                                                                                                                                                                                                                                                                                                                                                                                                                                                                                                                                                                                                                                                                                                                                                                                                                                                                                                                                                                                                                                                                                                                                                                                                                                                                                                                                                    |
| #969 Solitaire 18x80 3-2<br>#065 2013 Clayton Boss 16x80 3-2                                                                                                                                                                                                                                                                                                                                                                                                                                                                                                                                                | \$36,900                                                                                                                                                                                                                                                                                                                                                                                                                                                                                                                                                                                                                                                                                                                                                                                                                                                                                                                                                                                                                                                                                                                                                                                                                                                                                                                                                                                                                                                                                                                                                                                                                                                                                                                                                                                                                                                                                                                                                                                                                                                                                                                                                                                                                                                                                                                                                                                                                                                                                                                                                                                                                                                                                                                                                                                                                                                                                                                                                                                                                                                                                                                                                                                                                                                    |
| #914 Skyline Pro 16x76 3-2                                                                                                                                                                                                                                                                                                                                                                                                                                                                                                                                                                                  |                                                                                                                                                                                                                                                                                                                                                                                                                                                                                                                                                                                                                                                                                                                                                                                                                                                                                                                                                                                                                                                                                                                                                                                                                                                                                                                                                                                                                                                                                                                                                                                                                                                                                                                                                                                                                                                                                                                                                                                                                                                                                                                                                                                                                                                                                                                                                                                                                                                                                                                                                                                                                                                                                                                                                                                                                                                                                                                                                                                                                                                                                                                                                                                                                                                             |
| #051 Clayton 28x56 3/2                                                                                                                                                                                                                                                                                                                                                                                                                                                                                                                                                                                      |                                                                                                                                                                                                                                                                                                                                                                                                                                                                                                                                                                                                                                                                                                                                                                                                                                                                                                                                                                                                                                                                                                                                                                                                                                                                                                                                                                                                                                                                                                                                                                                                                                                                                                                                                                                                                                                                                                                                                                                                                                                                                                                                                                                                                                                                                                                                                                                                                                                                                                                                                                                                                                                                                                                                                                                                                                                                                                                                                                                                                                                                                                                                                                                                                                                             |
| #059 Fleetwood 16x76 3-2                                                                                                                                                                                                                                                                                                                                                                                                                                                                                                                                                                                    |                                                                                                                                                                                                                                                                                                                                                                                                                                                                                                                                                                                                                                                                                                                                                                                                                                                                                                                                                                                                                                                                                                                                                                                                                                                                                                                                                                                                                                                                                                                                                                                                                                                                                                                                                                                                                                                                                                                                                                                                                                                                                                                                                                                                                                                                                                                                                                                                                                                                                                                                                                                                                                                                                                                                                                                                                                                                                                                                                                                                                                                                                                                                                                                                                                                             |
| #837 Redman 28x60 3-2                                                                                                                                                                                                                                                                                                                                                                                                                                                                                                                                                                                       |                                                                                                                                                                                                                                                                                                                                                                                                                                                                                                                                                                                                                                                                                                                                                                                                                                                                                                                                                                                                                                                                                                                                                                                                                                                                                                                                                                                                                                                                                                                                                                                                                                                                                                                                                                                                                                                                                                                                                                                                                                                                                                                                                                                                                                                                                                                                                                                                                                                                                                                                                                                                                                                                                                                                                                                                                                                                                                                                                                                                                                                                                                                                                                                                                                                             |
| #897 2006 Clayton Cheyenne 16x60 2-2                                                                                                                                                                                                                                                                                                                                                                                                                                                                                                                                                                        |                                                                                                                                                                                                                                                                                                                                                                                                                                                                                                                                                                                                                                                                                                                                                                                                                                                                                                                                                                                                                                                                                                                                                                                                                                                                                                                                                                                                                                                                                                                                                                                                                                                                                                                                                                                                                                                                                                                                                                                                                                                                                                                                                                                                                                                                                                                                                                                                                                                                                                                                                                                                                                                                                                                                                                                                                                                                                                                                                                                                                                                                                                                                                                                                                                                             |
| #922 Skyline Oak Springs 28x52 3-2                                                                                                                                                                                                                                                                                                                                                                                                                                                                                                                                                                          |                                                                                                                                                                                                                                                                                                                                                                                                                                                                                                                                                                                                                                                                                                                                                                                                                                                                                                                                                                                                                                                                                                                                                                                                                                                                                                                                                                                                                                                                                                                                                                                                                                                                                                                                                                                                                                                                                                                                                                                                                                                                                                                                                                                                                                                                                                                                                                                                                                                                                                                                                                                                                                                                                                                                                                                                                                                                                                                                                                                                                                                                                                                                                                                                                                                             |
| Homes Arriving Weekly                                                                                                                                                                                                                                                                                                                                                                                                                                                                                                                                                                                       |                                                                                                                                                                                                                                                                                                                                                                                                                                                                                                                                                                                                                                                                                                                                                                                                                                                                                                                                                                                                                                                                                                                                                                                                                                                                                                                                                                                                                                                                                                                                                                                                                                                                                                                                                                                                                                                                                                                                                                                                                                                                                                                                                                                                                                                                                                                                                                                                                                                                                                                                                                                                                                                                                                                                                                                                                                                                                                                                                                                                                                                                                                                                                                                                                                                             |
| ARDMORE, O                                                                                                                                                                                                                                                                                                                                                                                                                                                                                                                                                                                                  |                                                                                                                                                                                                                                                                                                                                                                                                                                                                                                                                                                                                                                                                                                                                                                                                                                                                                                                                                                                                                                                                                                                                                                                                                                                                                                                                                                                                                                                                                                                                                                                                                                                                                                                                                                                                                                                                                                                                                                                                                                                                                                                                                                                                                                                                                                                                                                                                                                                                                                                                                                                                                                                                                                                                                                                                                                                                                                                                                                                                                                                                                                                                                                                                                                                             |
| #095 Cambridge 14x60 2/1                                                                                                                                                                                                                                                                                                                                                                                                                                                                                                                                                                                    | \$\$\$\$\$                                                                                                                                                                                                                                                                                                                                                                                                                                                                                                                                                                                                                                                                                                                                                                                                                                                                                                                                                                                                                                                                                                                                                                                                                                                                                                                                                                                                                                                                                                                                                                                                                                                                                                                                                                                                                                                                                                                                                                                                                                                                                                                                                                                                                                                                                                                                                                                                                                                                                                                                                                                                                                                                                                                                                                                                                                                                                                                                                                                                                                                                                                                                                                                                                                                  |
| #048 Skyline 14x52                                                                                                                                                                                                                                                                                                                                                                                                                                                                                                                                                                                          | \$\$\$\$\$                                                                                                                                                                                                                                                                                                                                                                                                                                                                                                                                                                                                                                                                                                                                                                                                                                                                                                                                                                                                                                                                                                                                                                                                                                                                                                                                                                                                                                                                                                                                                                                                                                                                                                                                                                                                                                                                                                                                                                                                                                                                                                                                                                                                                                                                                                                                                                                                                                                                                                                                                                                                                                                                                                                                                                                                                                                                                                                                                                                                                                                                                                                                                                                                                                                  |
| #075 2006 Forest Park 12x40                                                                                                                                                                                                                                                                                                                                                                                                                                                                                                                                                                                 | \$\$\$\$\$                                                                                                                                                                                                                                                                                                                                                                                                                                                                                                                                                                                                                                                                                                                                                                                                                                                                                                                                                                                                                                                                                                                                                                                                                                                                                                                                                                                                                                                                                                                                                                                                                                                                                                                                                                                                                                                                                                                                                                                                                                                                                                                                                                                                                                                                                                                                                                                                                                                                                                                                                                                                                                                                                                                                                                                                                                                                                                                                                                                                                                                                                                                                                                                                                                                  |
| #049 2000 Fleetwood                                                                                                                                                                                                                                                                                                                                                                                                                                                                                                                                                                                         |                                                                                                                                                                                                                                                                                                                                                                                                                                                                                                                                                                                                                                                                                                                                                                                                                                                                                                                                                                                                                                                                                                                                                                                                                                                                                                                                                                                                                                                                                                                                                                                                                                                                                                                                                                                                                                                                                                                                                                                                                                                                                                                                                                                                                                                                                                                                                                                                                                                                                                                                                                                                                                                                                                                                                                                                                                                                                                                                                                                                                                                                                                                                                                                                                                                             |
| #871 Rodmon 28x11 3/2                                                                                                                                                                                                                                                                                                                                                                                                                                                                                                                                                                                       | ASKIII                                                                                                                                                                                                                                                                                                                                                                                                                                                                                                                                                                                                                                                                                                                                                                                                                                                                                                                                                                                                                                                                                                                                                                                                                                                                                                                                                                                                                                                                                                                                                                                                                                                                                                                                                                                                                                                                                                                                                                                                                                                                                                                                                                                                                                                                                                                                                                                                                                                                                                                                                                                                                                                                                                                                                                                                                                                                                                                                                                                                                                                                                                                                                                                                                                                      |
| #874 Redman 28x44 3/2<br>#904 2000 Champion 16x80 3-2                                                                                                                                                                                                                                                                                                                                                                                                                                                                                                                                                       | ASK!!!                                                                                                                                                                                                                                                                                                                                                                                                                                                                                                                                                                                                                                                                                                                                                                                                                                                                                                                                                                                                                                                                                                                                                                                                                                                                                                                                                                                                                                                                                                                                                                                                                                                                                                                                                                                                                                                                                                                                                                                                                                                                                                                                                                                                                                                                                                                                                                                                                                                                                                                                                                                                                                                                                                                                                                                                                                                                                                                                                                                                                                                                                                                                                                                                                                                      |
| #874 Redman 28x44 3/2<br>#904 2000 Champion 16x80 3-2<br>#748 2005 Mobile Home 14x60 3-1                                                                                                                                                                                                                                                                                                                                                                                                                                                                                                                    | ASK!!!<br>\$21,900                                                                                                                                                                                                                                                                                                                                                                                                                                                                                                                                                                                                                                                                                                                                                                                                                                                                                                                                                                                                                                                                                                                                                                                                                                                                                                                                                                                                                                                                                                                                                                                                                                                                                                                                                                                                                                                                                                                                                                                                                                                                                                                                                                                                                                                                                                                                                                                                                                                                                                                                                                                                                                                                                                                                                                                                                                                                                                                                                                                                                                                                                                                                                                                                                                          |
| #904 2000 Champion 16x80 3-2<br>#748 2005 Mobile Home 14x60 3-1<br>#856 2007 Oak Creek 14x60 2-2                                                                                                                                                                                                                                                                                                                                                                                                                                                                                                            | ASK!!!<br>\$21,900<br>\$25,900<br>\$25,900                                                                                                                                                                                                                                                                                                                                                                                                                                                                                                                                                                                                                                                                                                                                                                                                                                                                                                                                                                                                                                                                                                                                                                                                                                                                                                                                                                                                                                                                                                                                                                                                                                                                                                                                                                                                                                                                                                                                                                                                                                                                                                                                                                                                                                                                                                                                                                                                                                                                                                                                                                                                                                                                                                                                                                                                                                                                                                                                                                                                                                                                                                                                                                                                                  |
| #904 2000 Champion 16x80 3-2<br>#748 2005 Mobile Home 14x60 3-1<br>#856 2007 Oak Creek 14x60 2-2<br>#855 2007 Oak Creek 14x60 2-2                                                                                                                                                                                                                                                                                                                                                                                                                                                                           | ASK!!!<br>\$21,900<br>\$25,900<br>\$25,900<br>\$25,900<br>\$25,900                                                                                                                                                                                                                                                                                                                                                                                                                                                                                                                                                                                                                                                                                                                                                                                                                                                                                                                                                                                                                                                                                                                                                                                                                                                                                                                                                                                                                                                                                                                                                                                                                                                                                                                                                                                                                                                                                                                                                                                                                                                                                                                                                                                                                                                                                                                                                                                                                                                                                                                                                                                                                                                                                                                                                                                                                                                                                                                                                                                                                                                                                                                                                                                          |
| #904 2000 Champion 16x80 3-2<br>#748 2005 Mobile Home 14x60 3-1<br>#856 2007 Oak Creek 14x60 2-2<br>#855 2007 Oak Creek 14x60 2-2<br>#070 Redman SDRC 28x42 3-2                                                                                                                                                                                                                                                                                                                                                                                                                                             | ASK!!!<br>\$21,900<br>\$25,900<br>\$25,900<br>\$25,900<br>\$24,900                                                                                                                                                                                                                                                                                                                                                                                                                                                                                                                                                                                                                                                                                                                                                                                                                                                                                                                                                                                                                                                                                                                                                                                                                                                                                                                                                                                                                                                                                                                                                                                                                                                                                                                                                                                                                                                                                                                                                                                                                                                                                                                                                                                                                                                                                                                                                                                                                                                                                                                                                                                                                                                                                                                                                                                                                                                                                                                                                                                                                                                                                                                                                                                          |
| #904 2000 Champion 16x80 3-2<br>#748 2005 Mobile Home 14x60 3-1<br>#856 2007 Oak Creek 14x60 2-2<br>#855 2007 Oak Creek 14x60 2-2<br>#070 Redman SDRG 28x42 3-2<br>#749 2005 Horton FEMA 14x60 3-1                                                                                                                                                                                                                                                                                                                                                                                                          | ASK!!!<br>\$21,900<br>\$25,900<br>\$25,900<br>\$25,900<br>\$24,900<br>\$25,900                                                                                                                                                                                                                                                                                                                                                                                                                                                                                                                                                                                                                                                                                                                                                                                                                                                                                                                                                                                                                                                                                                                                                                                                                                                                                                                                                                                                                                                                                                                                                                                                                                                                                                                                                                                                                                                                                                                                                                                                                                                                                                                                                                                                                                                                                                                                                                                                                                                                                                                                                                                                                                                                                                                                                                                                                                                                                                                                                                                                                                                                                                                                                                              |
| #904 2000 Champion 16x80 3-2           #748 2005 Mobile Home 14x60 3-1           #855 2007 Oak Creek 14x60 2-2           #855 2007 Oak Creek 14x60 2-2           #707 Redman SDRC 28x42 3-2           #749 2005 Horton FEMA 14x60 3-1           #745 2005 Oak Creek 14x70 3-2                                                                                                                                                                                                                                                                                                                               | ASKI!!<br>\$21,900<br>\$25,900<br>\$25,900<br>\$25,900<br>\$24,900<br>\$25,900<br>\$25,900<br>\$28,900                                                                                                                                                                                                                                                                                                                                                                                                                                                                                                                                                                                                                                                                                                                                                                                                                                                                                                                                                                                                                                                                                                                                                                                                                                                                                                                                                                                                                                                                                                                                                                                                                                                                                                                                                                                                                                                                                                                                                                                                                                                                                                                                                                                                                                                                                                                                                                                                                                                                                                                                                                                                                                                                                                                                                                                                                                                                                                                                                                                                                                                                                                                                                      |
| #904 2000 Champion 16x80 3-2           #748 2005 Mobile Home 14x60 3-1           #856 2007 Oak Creek 14x60 2-2           #855 2007 Oak Creek 14x60 2-2           #070 Redman SDRG 28x42 3-2           #749 2005 Horton FEMA 14x60 3-1           #745 2005 Oak Creek 14x70 3-2           #745 2005 Oak Creek 14x70 3-2                                                                                                                                                                                                                                                                                       | ASKI!!<br>\$21,900<br>\$25,900<br>\$25,900<br>\$25,900<br>\$24,900<br>\$25,900<br>\$25,900<br>\$28,900<br>\$28,900                                                                                                                                                                                                                                                                                                                                                                                                                                                                                                                                                                                                                                                                                                                                                                                                                                                                                                                                                                                                                                                                                                                                                                                                                                                                                                                                                                                                                                                                                                                                                                                                                                                                                                                                                                                                                                                                                                                                                                                                                                                                                                                                                                                                                                                                                                                                                                                                                                                                                                                                                                                                                                                                                                                                                                                                                                                                                                                                                                                                                                                                                                                                          |
| #904 2000 Champion 16x80 3-2           #748 2005 Mobilein Home 14x60 3-1           #856 2007 Oak Creek 14x60 2-2           #855 2007 Oak Creek 14x60 2-2           #070 Redman SDRG 28x42 3-2           #749 2005 Horton FEMA 14x60 3-1           #745 2005 Oak Creek 14x70 3-2           #047 Redman 28x60           #047 Redman 16x70 2-2                                                                                                                                                                                                                                                                 | ASK!!!<br>\$21,900<br>\$25,900<br>\$25,900<br>\$25,900<br>\$24,900<br>\$24,900<br>\$28,900<br>\$28,900<br>\$355<br>\$555                                                                                                                                                                                                                                                                                                                                                                                                                                                                                                                                                                                                                                                                                                                                                                                                                                                                                                                                                                                                                                                                                                                                                                                                                                                                                                                                                                                                                                                                                                                                                                                                                                                                                                                                                                                                                                                                                                                                                                                                                                                                                                                                                                                                                                                                                                                                                                                                                                                                                                                                                                                                                                                                                                                                                                                                                                                                                                                                                                                                                                                                                                                                    |
| #904 2000 Champion 16x80 3-2           #748 2005 Mobile Home 14x60 3-1           #856 2007 Oak Creek 14x60 2-2           #855 2007 Oak Creek 14x60 2-2           #8707 Oak Creek 14x60 2-2           #749 2005 Horton FEMA 14x60 3-1           #749 2005 Oak Creek 14x60 3-2           #749 2005 Horton FEMA 14x60 3-1           #745 2005 Oak Creek 14x70 3-2           #014 Redman 28x60           #087 Clayton 28x44           #088 2000 Oakwood 16x72                                                                                                                                                   | ASK1!!<br>\$21,900<br>\$25,900<br>\$25,900<br>\$25,900<br>\$24,900<br>\$22,900<br>\$22,900<br>\$25,900<br>\$25,900<br>\$25,900<br>\$25,900<br>\$25,900<br>\$25,900<br>\$25,900<br>\$25,900<br>\$25,900<br>\$25,900<br>\$25,900<br>\$25,900<br>\$25,900<br>\$25,900<br>\$25,900<br>\$25,900<br>\$25,900<br>\$25,900<br>\$25,900<br>\$25,900<br>\$25,900<br>\$25,900<br>\$25,900<br>\$25,900<br>\$25,900<br>\$25,900<br>\$25,900<br>\$25,900<br>\$25,900<br>\$25,900<br>\$25,900<br>\$25,900<br>\$25,900<br>\$25,900<br>\$25,900<br>\$25,900<br>\$25,900<br>\$25,900<br>\$25,900<br>\$25,900<br>\$25,900<br>\$25,900<br>\$25,900<br>\$25,900<br>\$25,900<br>\$25,900<br>\$25,900<br>\$25,900<br>\$25,900<br>\$25,900<br>\$25,900<br>\$25,900<br>\$25,900<br>\$25,900<br>\$25,900<br>\$25,900<br>\$25,900<br>\$25,900<br>\$25,900<br>\$25,900<br>\$25,900<br>\$25,900<br>\$25,900<br>\$25,900<br>\$25,900<br>\$25,900<br>\$25,900<br>\$25,900<br>\$25,900<br>\$25,900<br>\$25,900<br>\$25,900<br>\$25,900<br>\$25,900<br>\$25,900<br>\$25,900<br>\$25,900<br>\$25,900<br>\$25,900<br>\$25,900<br>\$25,900<br>\$25,900<br>\$25,900<br>\$25,900<br>\$25,900<br>\$25,900<br>\$25,900<br>\$25,900<br>\$25,900<br>\$25,900<br>\$25,900<br>\$25,900<br>\$25,900<br>\$25,900<br>\$25,900<br>\$25,900<br>\$25,900<br>\$25,900<br>\$25,900<br>\$25,900<br>\$25,555<br>\$25,555<br>\$25,5555\$<br>\$25,555\$<br>\$25,555\$<br>\$25,555\$<br>\$25,555\$<br>\$25,555\$<br>\$25,555\$<br>\$25,555\$<br>\$25,555\$<br>\$25,555\$<br>\$25,555\$<br>\$25,555\$<br>\$25,555\$<br>\$25,555\$<br>\$25,555\$<br>\$25,555\$<br>\$25,555\$<br>\$25,555\$<br>\$25,555\$<br>\$25,555\$<br>\$25,555\$<br>\$25,555\$<br>\$25,555\$<br>\$25,555\$<br>\$25,555\$<br>\$25,555\$<br>\$25,555\$<br>\$25,555\$<br>\$25,555\$<br>\$25,555\$<br>\$25,555\$<br>\$25,555\$<br>\$25,555\$<br>\$25,555\$<br>\$25,555\$<br>\$25,555\$<br>\$25,555\$<br>\$25,555\$<br>\$25,555\$<br>\$25,555\$<br>\$25,555\$<br>\$25,555\$<br>\$25,555\$<br>\$25,555\$<br>\$25,555\$<br>\$25,555\$<br>\$25,555\$<br>\$25,555\$<br>\$25,555\$<br>\$25,555\$<br>\$25,555\$<br>\$25,555\$<br>\$25,555\$<br>\$25,555\$<br>\$25,555\$<br>\$25,555\$<br>\$25,555\$<br>\$25,555\$<br>\$25,555\$<br>\$25,555\$<br>\$25,555\$<br>\$25,555\$<br>\$25,555\$<br>\$25,555\$<br>\$25,555\$<br>\$25,555\$<br>\$25,555\$<br>\$25,555\$<br>\$25,555\$<br>\$25,555\$<br>\$25,555\$<br>\$25,555\$<br>\$25,555\$<br>\$25,555\$<br>\$25,555\$<br>\$25,555\$<br>\$25,555\$<br>\$25,555\$<br>\$25,555\$<br>\$25,555\$<br>\$25,555\$<br>\$25,555\$<br>\$25,555\$<br>\$25,555\$<br>\$25,555\$<br>\$25,555\$<br>\$25,555\$<br>\$25,555\$<br>\$25,555\$<br>\$25,555\$<br>\$25,555\$<br>\$25,555\$<br>\$25,555\$<br>\$25,555\$<br>\$25,555\$<br>\$25,555\$<br>\$25,555\$<br>\$25,555\$<br>\$25,555\$<br>\$25,555\$<br>\$25,555\$<br>\$25,555\$<br>\$25,555\$<br>\$25,555\$<br>\$25,555\$<br>\$25,555\$<br>\$25,555\$<br>\$25,555\$<br>\$25,555\$<br>\$25,555\$<br>\$25,555\$<br>\$25,555\$<br>\$25,555\$<br>\$25,555\$<br>\$25,555\$<br>\$25,555\$<br>\$25,555\$<br>\$25,555\$<br>\$25,555\$<br>\$25,555\$<br>\$25,555\$<br>\$25,555\$<br>\$25,555\$<br>\$25,555\$<br>\$25,555\$<br>\$25,555\$<br>\$25,555\$<br>\$25,555\$<br>\$25,555\$<br>\$25,5 |
| #904 2000 Champion 16x80 3-2           #748 2005 Mobile Home 14x60 3-1           #856 2007 Oak Creek 14x60 2-2           #855 2007 Oak Creek 14x60 2-2           #070 Redman SDRG 28x42 3-2           #749 2005 Horton FEMA 14x60 3-1           #745 2005 Oak Creek 14x70 3-2           #014 Redman 26x60           #047 Redman 16x70 2-2                                                                                                                                                                                                                                                                   | ASK1!!<br>\$21,900<br>\$25,900<br>\$25,900<br>\$25,900<br>\$24,900<br>\$22,900<br>\$22,900<br>\$25,900<br>\$25,900<br>\$25,900<br>\$25,900<br>\$25,900<br>\$25,900<br>\$25,900<br>\$25,900<br>\$25,900<br>\$25,900<br>\$25,900<br>\$25,900<br>\$25,900<br>\$25,900<br>\$25,900<br>\$25,900<br>\$25,900<br>\$25,900<br>\$25,900<br>\$25,900<br>\$25,900<br>\$25,900<br>\$25,900<br>\$25,900<br>\$25,900<br>\$25,900<br>\$25,900<br>\$25,900<br>\$25,900<br>\$25,900<br>\$25,900<br>\$25,900<br>\$25,900<br>\$25,900<br>\$25,900<br>\$25,900<br>\$25,900<br>\$25,900<br>\$25,900<br>\$25,900<br>\$25,900<br>\$25,900<br>\$25,900<br>\$25,900<br>\$25,900<br>\$25,900<br>\$25,900<br>\$25,900<br>\$25,900<br>\$25,900<br>\$25,900<br>\$25,900<br>\$25,900<br>\$25,900<br>\$25,900<br>\$25,900<br>\$25,900<br>\$25,900<br>\$25,900<br>\$25,900<br>\$25,900<br>\$25,900<br>\$25,900<br>\$25,900<br>\$25,900<br>\$25,900<br>\$25,900<br>\$25,900<br>\$25,900<br>\$25,900<br>\$25,900<br>\$25,900<br>\$25,900<br>\$25,900<br>\$25,900<br>\$25,900<br>\$25,900<br>\$25,900<br>\$25,900<br>\$25,900<br>\$25,900<br>\$25,900<br>\$25,900<br>\$25,900<br>\$25,900<br>\$25,900<br>\$25,900<br>\$25,900<br>\$25,900<br>\$25,900<br>\$25,900<br>\$25,900<br>\$25,900<br>\$25,900<br>\$25,900<br>\$25,900<br>\$25,900<br>\$25,900<br>\$25,900<br>\$25,900<br>\$25,555<br>\$25,555<br>\$25,5555\$<br>\$25,555\$<br>\$25,555\$<br>\$25,555\$<br>\$25,555\$<br>\$25,555\$<br>\$25,555\$<br>\$25,555\$<br>\$25,555\$<br>\$25,555\$<br>\$25,555\$<br>\$25,555\$<br>\$25,555\$<br>\$25,555\$<br>\$25,555\$<br>\$25,555\$<br>\$25,555\$<br>\$25,555\$<br>\$25,555\$<br>\$25,555\$<br>\$25,555\$<br>\$25,555\$<br>\$25,555\$<br>\$25,555\$<br>\$25,555\$<br>\$25,555\$<br>\$25,555\$<br>\$25,555\$<br>\$25,555\$<br>\$25,555\$<br>\$25,555\$<br>\$25,555\$<br>\$25,555\$<br>\$25,555\$<br>\$25,555\$<br>\$25,555\$<br>\$25,555\$<br>\$25,555\$<br>\$25,555\$<br>\$25,555\$<br>\$25,555\$<br>\$25,555\$<br>\$25,555\$<br>\$25,555\$<br>\$25,555\$<br>\$25,555\$<br>\$25,555\$<br>\$25,555\$<br>\$25,555\$<br>\$25,555\$<br>\$25,555\$<br>\$25,555\$<br>\$25,555\$<br>\$25,555\$<br>\$25,555\$<br>\$25,555\$<br>\$25,555\$<br>\$25,555\$<br>\$25,555\$<br>\$25,555\$<br>\$25,555\$<br>\$25,555\$<br>\$25,555\$<br>\$25,555\$<br>\$25,555\$<br>\$25,555\$<br>\$25,555\$<br>\$25,555\$<br>\$25,555\$<br>\$25,555\$<br>\$25,555\$<br>\$25,555\$<br>\$25,555\$<br>\$25,555\$<br>\$25,555\$<br>\$25,555\$<br>\$25,555\$<br>\$25,555\$<br>\$25,555\$<br>\$25,555\$<br>\$25,555\$<br>\$25,555\$<br>\$25,555\$<br>\$25,555\$<br>\$25,555\$<br>\$25,555\$<br>\$25,555\$<br>\$25,555\$<br>\$25,555\$<br>\$25,555\$<br>\$25,555\$<br>\$25,555\$<br>\$25,555\$<br>\$25,555\$<br>\$25,555\$<br>\$25,555\$<br>\$25,555\$<br>\$25,555\$<br>\$25,555\$<br>\$25,555\$<br>\$25,555\$<br>\$25,555\$<br>\$25,555\$<br>\$25,555\$<br>\$25,555\$<br>\$25,555\$<br>\$25,555\$<br>\$25,555\$<br>\$25,555\$<br>\$25,555\$<br>\$25,555\$<br>\$25,555\$<br>\$25,555\$<br>\$25,555\$<br>\$25,555\$<br>\$25,555\$<br>\$25,555\$<br>\$25,555\$<br>\$25,555\$<br>\$25,555\$<br>\$25,555\$<br>\$25,555\$<br>\$25,555\$<br>\$25,555\$<br>\$25,555\$<br>\$25,555\$<br>\$25,555\$<br>\$25,555\$<br>\$25,555\$<br>\$25,5 |
| #904 2000 Champion 16x80 3-2           #748 2005 Mobile Home 14x60 3-1           #856 2007 Oak Creek 14x60 2-2           #855 2007 Oak Creek 14x60 2-2           #8707 Oak Creek 14x60 2-2           #749 2005 Horton FEMA 14x60 3-1           #749 2005 Oak Creek 14x70 3-2           #747 2005 Oak Creek 14x70 3-2           #014 Redman 28x60           #037 Clayton 28x44           #038 2000 Oakwood 16x72                                                                                                                                                                                             | ASKI!!<br>\$21,900<br>\$25,900<br>\$25,900<br>\$25,900<br>\$25,900<br>\$25,900<br>\$28,900<br>\$28,900<br>\$355<br>\$555<br>\$555<br>\$555<br>\$555<br>\$555<br>\$555                                                                                                                                                                                                                                                                                                                                                                                                                                                                                                                                                                                                                                                                                                                                                                                                                                                                                                                                                                                                                                                                                                                                                                                                                                                                                                                                                                                                                                                                                                                                                                                                                                                                                                                                                                                                                                                                                                                                                                                                                                                                                                                                                                                                                                                                                                                                                                                                                                                                                                                                                                                                                                                                                                                                                                                                                                                                                                                                                                                                                                                                                       |
| #904 2000 Champion 16x80 3-2           #748 2005 Mobile Home 14x60 3-1           #856 2007 Oak Creek 14x60 2-2           #855 2007 Oak Creek 14x60 2-2           #855 2007 Oak Creek 14x60 2-2           #749 2005 Horton FEMA 14x60 3-1           #749 2005 Oak Creek 14x70 3-2           #047 Redman 28x60           #047 Redman 16x70 2-2           #087 Clayton 28x44           #088 2000 Oakwood 16x72           Homes Arriving Weekly | ASKI!!<br>\$21,900<br>\$22,900<br>\$25,900<br>\$25,900<br>\$25,900<br>\$25,900<br>\$28,900<br>\$28,900<br>\$28,900<br>\$28,900<br>\$28,900<br>\$28,900<br>\$28,900<br>\$28,900<br>\$28,900<br>\$28,900<br>\$28,900<br>\$28,900<br>\$28,900<br>\$28,900<br>\$28,900<br>\$28,900<br>\$28,900<br>\$28,900<br>\$25,900<br>\$25,900<br>\$25,900<br>\$25,900<br>\$25,900<br>\$25,900<br>\$25,900<br>\$25,900<br>\$25,900<br>\$25,900<br>\$25,900<br>\$25,900<br>\$25,900<br>\$25,900<br>\$25,900<br>\$25,900<br>\$25,900<br>\$25,900<br>\$25,900<br>\$25,900<br>\$25,900<br>\$25,900<br>\$25,900<br>\$25,900<br>\$25,900<br>\$25,900<br>\$25,900<br>\$25,900<br>\$25,900<br>\$25,900<br>\$25,900<br>\$25,900<br>\$25,900<br>\$25,900<br>\$25,900<br>\$25,900<br>\$25,900<br>\$25,900<br>\$25,900<br>\$25,900<br>\$25,900<br>\$25,900<br>\$25,900<br>\$25,900<br>\$25,900<br>\$25,900<br>\$25,900<br>\$25,900<br>\$25,900<br>\$25,900<br>\$25,900<br>\$25,900<br>\$25,900<br>\$25,900<br>\$25,900<br>\$25,900<br>\$25,900<br>\$25,900<br>\$25,900<br>\$25,900<br>\$25,900<br>\$25,900<br>\$25,900<br>\$25,900<br>\$25,900<br>\$25,900<br>\$25,900<br>\$25,900<br>\$25,900<br>\$25,900<br>\$25,900<br>\$25,900<br>\$25,900<br>\$25,900<br>\$25,900<br>\$25,900<br>\$25,900<br>\$25,900<br>\$25,900<br>\$25,900<br>\$25,900<br>\$25,900<br>\$25,900<br>\$25,900<br>\$25,900<br>\$25,900<br>\$25,900<br>\$25,900<br>\$25,900<br>\$25,900<br>\$25,900<br>\$25,900<br>\$25,900<br>\$25,900<br>\$25,900<br>\$25,900<br>\$25,900<br>\$25,900<br>\$25,900<br>\$25,900<br>\$25,900<br>\$25,900<br>\$25,900<br>\$25,900<br>\$25,900<br>\$25,900<br>\$25,900<br>\$25,900<br>\$25,900<br>\$25,900<br>\$25,900<br>\$25,900<br>\$25,900<br>\$25,900<br>\$25,900<br>\$25,900<br>\$25,900<br>\$25,900<br>\$25,900<br>\$25,900<br>\$25,900<br>\$25,900<br>\$25,900<br>\$25,900<br>\$25,900<br>\$25,900<br>\$25,900<br>\$25,900<br>\$25,900<br>\$25,900<br>\$25,900<br>\$25,900<br>\$25,900<br>\$25,900<br>\$25,900<br>\$25,900<br>\$25,900<br>\$25,900<br>\$25,900<br>\$25,900<br>\$25,900<br>\$25,900<br>\$25,900<br>\$25,900<br>\$25,900<br>\$25,900<br>\$25,900<br>\$25,900<br>\$25,900<br>\$25,900<br>\$25,900<br>\$25,900<br>\$25,900<br>\$25,900<br>\$25,900<br>\$25,900<br>\$25,900<br>\$25,900<br>\$25,900<br>\$25,900<br>\$25,900<br>\$25,900<br>\$25,900<br>\$25,900<br>\$25,900<br>\$25,900<br>\$25,900<br>\$25,900<br>\$25,900<br>\$25,900<br>\$25,900<br>\$25,900<br>\$25,900<br>\$25,900<br>\$25,900<br>\$25,900<br>\$25,900<br>\$25,900<br>\$25,900<br>\$25,900<br>\$25,900<br>\$25,900<br>\$25,900<br>\$25,900<br>\$25,900<br>\$25,900<br>\$25,900<br>\$25,900<br>\$25,900<br>\$25,900<br>\$25,900<br>\$25,900<br>\$25,900<br>\$25,900<br>\$25,900<br>\$25,900<br>\$25,900<br>\$25,900<br>\$25,900<br>\$25,900<br>\$25,900<br>\$25,900<br>\$25,900<br>\$25,900<br>\$25,900<br>\$25,900<br>\$25,900<br>\$25,900<br>\$25,900<br>\$25,900<br>\$25,900<br>\$25,900<br>\$25,900<br>\$25,900<br>\$25,900<br>\$25,900<br>\$25,900<br>\$25,900<br>\$25,900<br>\$25,900<br>\$25,900<br>\$25,900<br>\$25,900<br>\$25,900<br>\$25,900<br>\$25,900<br>\$25,900<br>\$25,900<br>\$25,900<br>\$25,900<br>\$25,900                                                                  |