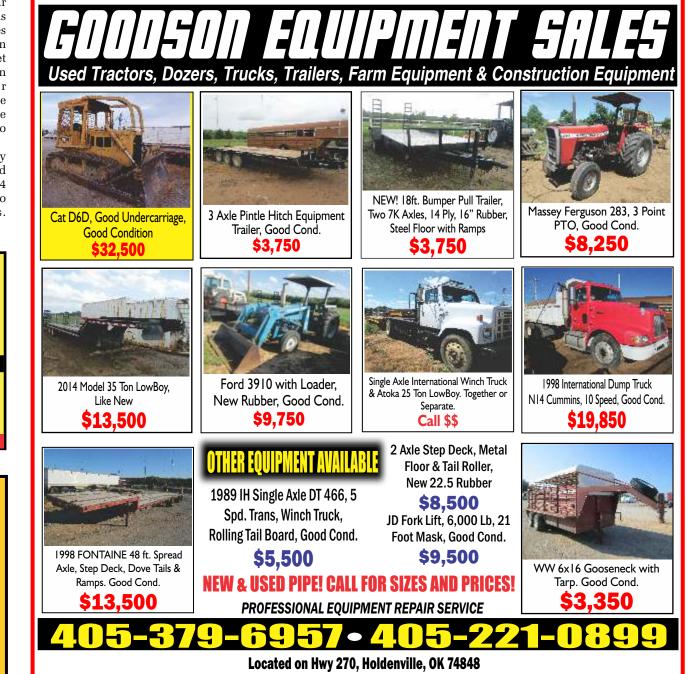

# II HUUUUGUU

1/2 2

2555 Mahindra with only 159 hours. 55HP 4x4 Shuttle Shift Tractor with front end loader. \$21, 500. David's Trading Yard. Kiowa, OK. Call 918-432-5671 or 918-424-2892. 1/2 2

Massey Ferguson 283, 3 point PTO. Good condition. \$8,250. Goodson Equipment Sales. Holdenville, OK. Call 405-379-6957 or 405-221-0899. 1/2 2