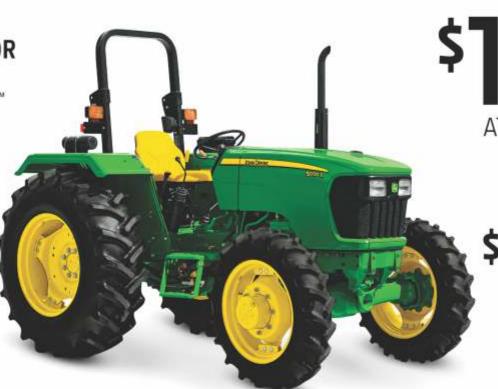

### 5055E 2WD **UTILITY TRACTOR**

- 59 hp^
- 12F/12R PowrReverser™ transmission
- Final Tier 4-compliant PowerTech™ engines
- 9F/3R SyncShuttle™
- 5-YEAR POWERTRAIN WARRANTY\*\*

AT 0% FOR 84 MONTHS WITH 20% OR \$3,720 DOWN