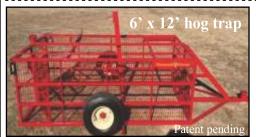

P.O. Box 1457, Krebs, OK 74554 918-470-8996

for PEST CONTROL Call 470-8996

MEMBER O.P.C.A. - BONDED & INSURED LICENSED BY STATE & CITY

October 27, 28, 29, 2017

Put us to the Test, We are Tuffer than the rest" Livestock Panels, Gates, Troughs, Hay Rings, Cattle Guards, Feed Buggy, Tub & Alley, Hay Livestock Products 918-429-6050 HWY 270 EAST, KREBS, OK