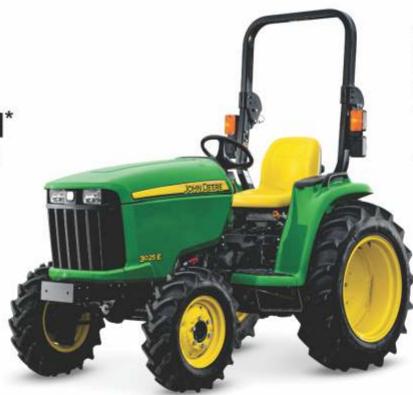

# 3025E COMPACT **UTILITY TRACTOR**

- 24.7 hp (18.4 kW)^
- Tightest turning radius in its horsepower class
- Hydro transmission with easy-to-use Twin Touch™ pedals