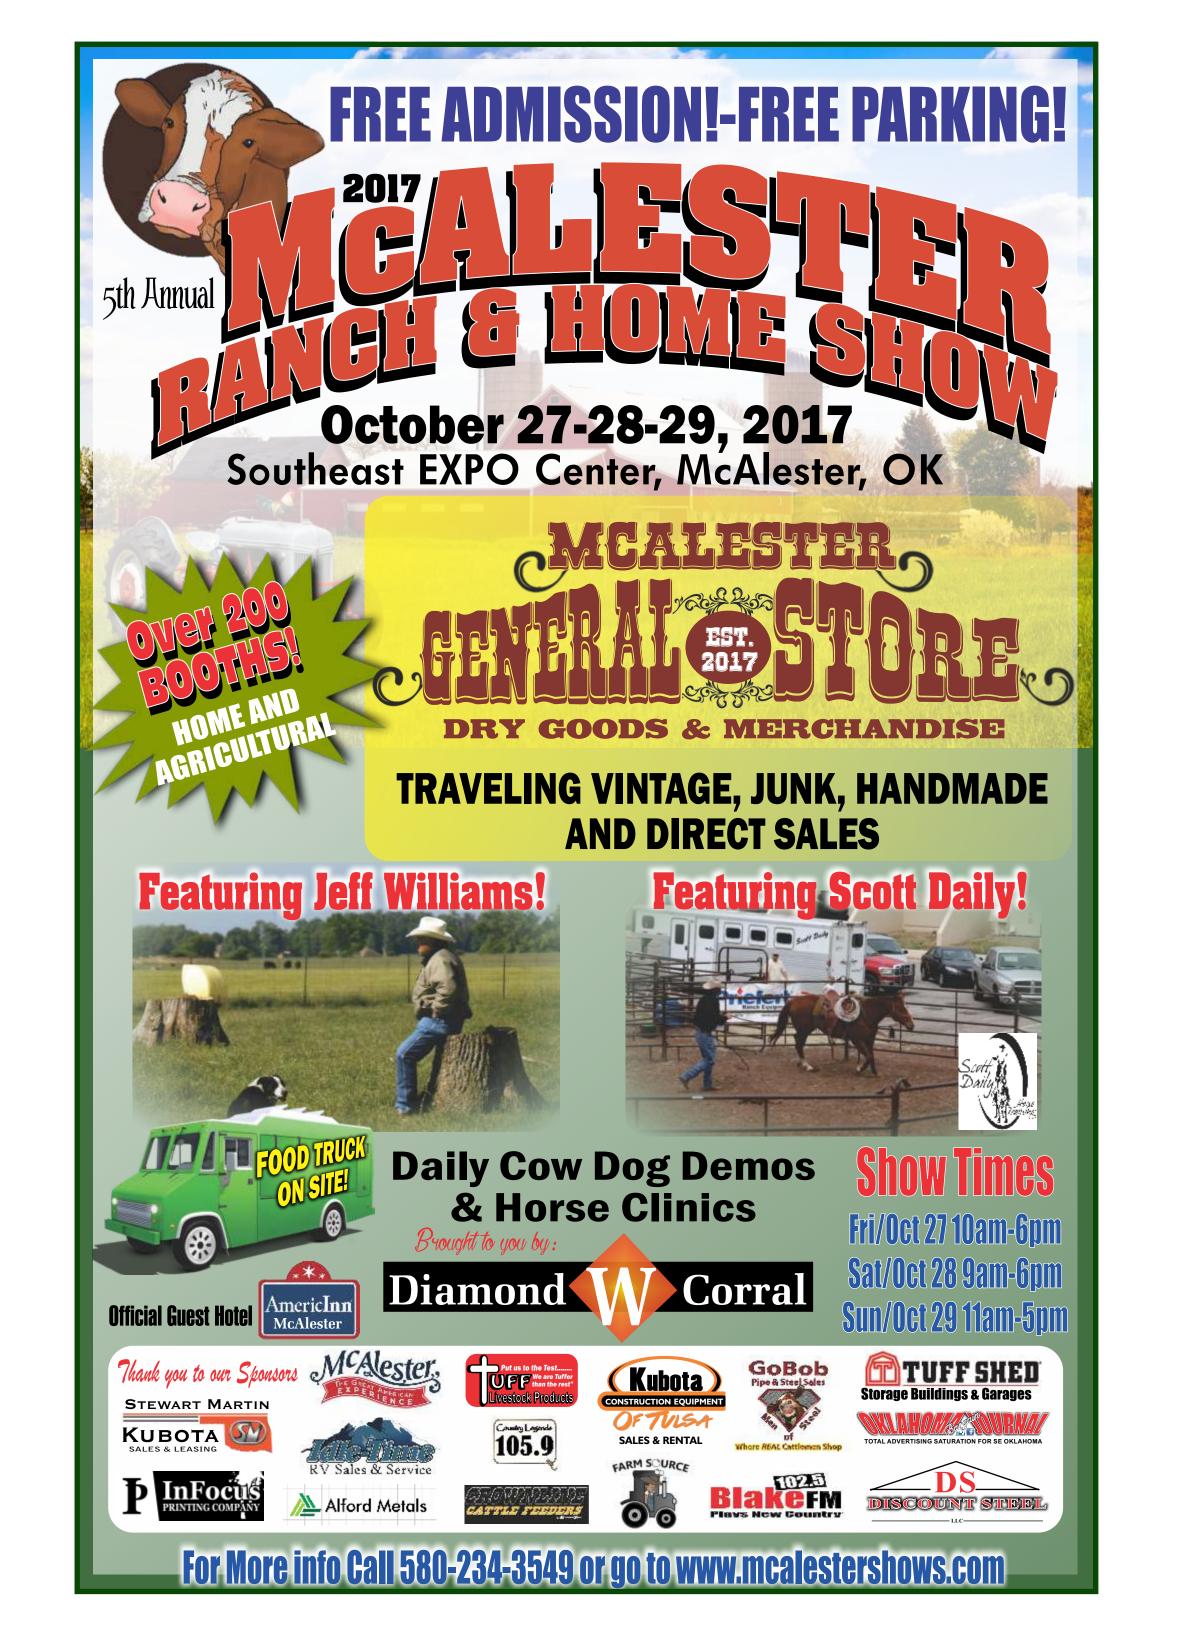

# **Welcome to the 5th Annual 2017 McAlester Ranch and Home Show!**

Welcome to the 5th Annual 2017 McAlester Ranch and Home Show! We at C&M Production Group are excited to produce and market this fabulous show and bring it once again to McAlester on October 27th, 28th, and 29th at the McAlester Expo Center. It is our sincere pleasure to showcase McAlester and the surrounding area in what continues to be the most watched and talked about Ranch and Home Show in Oklahoma. We are continually looking for new ways to improve the show and make it better each year. This year is no exception! Our first decision was to make the show easy for all to attend. The 2017 McAlester Ranch and Home Show is FREE ADMISSION for EVERYONE! We want everyone in McAlester and Southeast Oklahoma to feel at ease and bring the family and friends to experience what the show has to offer. We have numerous vendors traveling from across the United States to participate in this year's show. National corporations are seeing the great potential for McAlester and Southeast Oklahoma and will be attending as well in hope of finding local distributors for their products. Many vendors are returning for their 5th year due to the support they have received from attendees of the show and the citizens of McAlester. Hard to find specialty gift items can be purchased and taken home from the show. The newest farm equipment, corrals, scales, and feed will be on display at special prices during the show as well as furniture, bedding, as seen on TV Items, windows, siding and roofing. Local legend Jeff Williams is returning and will showcase his partners in herding cattle with numerous

cow dog demonstrations you won't want to miss. Scott Daily will be performing twice a day breaking the most untrained horses in the area! NEW THIS YEAR we have added "The McAlester General Store Area" which will have over 50 booth spaces with vendors promoting refurbished antiques, crafts direct sales, clothing boutiques and SO MUCH MORE!!!!! Everything you will need for your ranch or home will be on display.

# **McAlester Ranch & Home Show's Clinics and Seminars**

Burlington Welding and Diamond W Corrals are repeat sponsors for local legend Jeff Williams, The Dog Whisperer. Jeff will showcase his unique canines at the 2017 McAlester Ranch and Home Show at

the Southeast Expo. Jeff will cow dog demonstrations as well per horse. Scott is a true Master at perform two shows each day to as the trade show associated with his profession and is sure to be a explain and demonstrate how to the 2017 McAlester Ranch and hit for all ages at the 2017 teach and ask canines to be an Home Show at the Southeast McAlester Ranch and Home intricate and vital partner in your Expo!

cattle operation. These dogs are extremely smart and will become that extra hand when you need them to perform. Make plans now and bring your family and friends to see Jeff and these amazing

Horse trainer and Oklahoma celebrity, Scott Daily is set to perform twice each day to show how he can break a horse to listen

your commands and become the friend you need in your ranch operation. 6 of the meanest and or naughty horses from Southeast Oklahoma will put Scott to the test in his ability to train and break them in only a one hour session Show October 27th, 28th, and